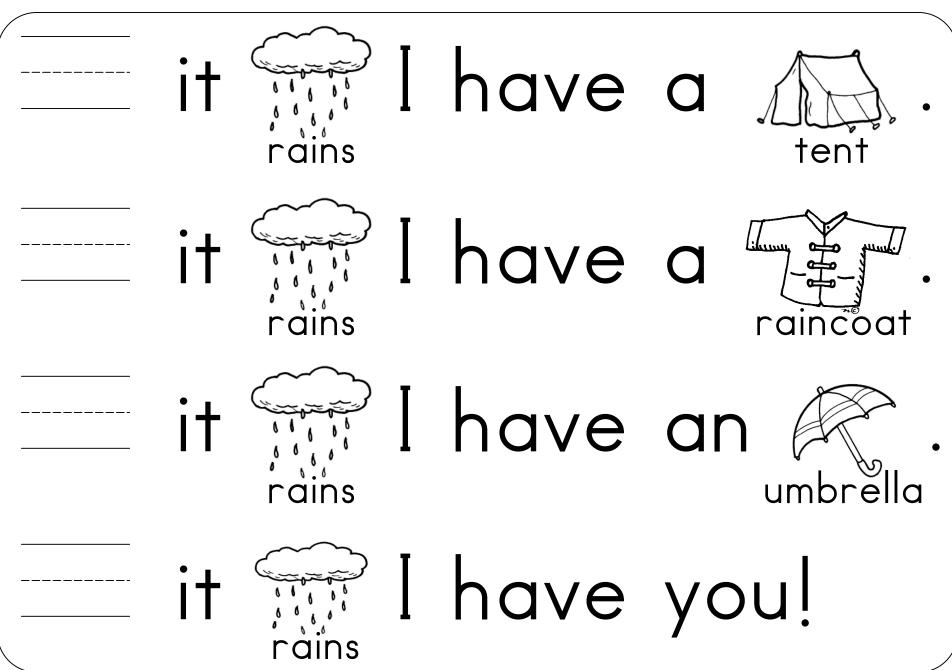

he duck be my the giraffe be my |

Will you be my ?

### go

I can to the zoo

I can \_\_\_ to the



I can \_\_\_\_ to the



Will you — to my



# girl

| Is | the   | farmer | a | ?     |
|----|-------|--------|---|-------|
| Is | the   | artist | a | <br>? |
| Is | the   | queen  | a | ?     |
| А  | re \/ |        |   |       |

# has

| The | alligator | a     | mop   | • |
|-----|-----------|-------|-------|---|
| The | ladybug   | a     | yoyo  | • |
| The | moose     | on    | socks | • |
| The | snowman   | <br>a | heart |   |

# had

| The | robot |       |            | car      |
|-----|-------|-------|------------|----------|
| The | robot |       | <br><br>an | umbrella |
| The | robot |       | a          | hat      |
| I   |       | to ho | ave th     | e robot  |

### if



#### love

|   | <br><b>†</b> 0 | watch | the bee   |
|---|----------------|-------|-----------|
| I | <b>†</b> 0     | watch | the deer. |
| I | <br><b>†</b> 0 | watch | the worm  |

What do you \_\_\_\_ to watch?

#### me

Will you give \_\_\_\_ the [ Will you give \_\_\_\_ the scissors Will you give \_\_\_\_ the

The is from \_\_\_\_\_\_

#### my

|            | frog   | needs | your | help. |
|------------|--------|-------|------|-------|
|            | kitten | needs | your | help. |
|            | pig    | needs | your | help. |
| <b>T</b> . |        |       |      |       |

Ihey are in



tree

### not

| The  | van   | is |    | <br>h | ere. |
|------|-------|----|----|-------|------|
| The  | train | is |    | <br>h | ere. |
| The  | boat  | is |    | <br>h | ere. |
| I ca | n